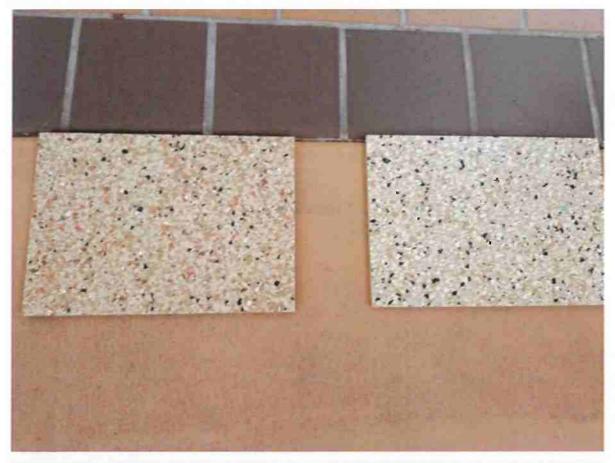

# PENNTEK EVOLUTION FLOOR COATING - WALKWAYS

\$8,550.00

- Prep concrete surface by diamond grinding concrete to create proper profile for adhesion
  - Apply proprietary concrete mendor and filler to fix pits and cracks before applying base coat.
- · Apply self priming pure Polyurea base coat
- Apply desired color full flake broadcast to rejection
- Once the basecoat is fully cured scrape and vacuum any loose or vertical standing flakes
- Apply 2 coats of Polyaspartic clear top coat with heavy aggregate for non-slip/nonskid surface.
- Penntek Industrial coatings and Tru Colors offers a commercial 5 year manufactures and workmanship and material warranty. See sample warranty

# PENNTEK EVOLUTION FLOOR COATING - STEPS

\$2,250.00

- Prep concrete surface by diamond grinding concrete to create proper profile for adhesion
- Apply proprietary concrete mendor and filler to fix pits and cracks before applying base coat.
- · Apply self priming pure Polyurea base coat
- Apply desired color full flake broadcast to rejection
- Once the basecoat is fully cured scrape and vacuum any loose or vertical standing flakes
- Apply 2 coats of Polyaspartic clear top coat with heavy aggregate for non-slip/nonskid surface.
- Penntek Industrial coatings and Tru Colors offers a commercial 5 year manufactures and workmanship and material warranty. See sample warranty