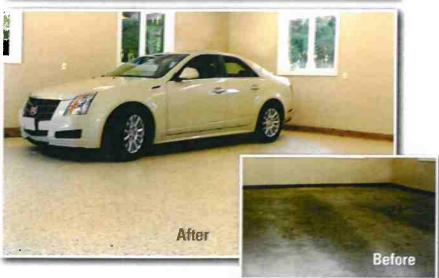

# PENNTEK EVOLUTION FLOOR COATING - WALKWAYS

\$8,550.00

- Prep concrete surface by diamond grinding concrete to create proper profile for adhesion
  - Apply proprietary concrete mendor and filler to fix pits and cracks before applying base coat.
- · Apply self priming pure Polyurea base coat
- Apply desired color full flake broadcast to rejection
- Once the basecoat is fully cured scrape and vacuum any loose or vertical standing flakes
- Apply 2 coats of Polyaspartic clear top coat with heavy aggregate for non-slip/nonskid surface.
- Penntek Industrial coatings and Tru Colors offers a commercial 5 year manufactures and workmanship and material warranty. See sample warranty

# PENNTEK EVOLUTION FLOOR COATING - STEPS

\$2,250.00

- Prep concrete surface by diamond grinding concrete to create proper profile for adhesion
- Apply proprietary concrete mendor and filler to fix pits and cracks before applying base coat.
- · Apply self priming pure Polyurea base coat
- Apply desired color full flake broadcast to rejection
- Once the basecoat is fully cured scrape and vacuum any loose or vertical standing flakes
- Apply 2 coats of Polyaspartic clear top coat with heavy aggregate for non-slip/nonskid surface.
- Penntek Industrial coatings and Tru Colors offers a commercial 5 year manufactures and workmanship and material warranty. See sample warranty