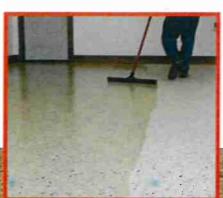

CLEAR COAT
The final step is to roll out the UV stable polyaspartic clear coat.

Pecan Driftwood

Domino

Aztec Beige

Slate Stone

Chestnut