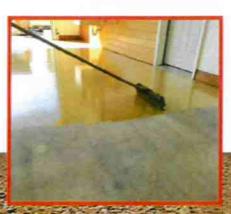

STEP 5

Once the basecoat is fully cured the floor is scraped and vacuumed to remove any loose or vertical standing flakes.

STEP 3
BASECOAT
Penntek's 100% solids,
self-priming pure
polyurea basecoat is
mixed and applied.

CLEAR COAT
The final step is to roll out the UV stable polyaspartic clear coat.

Pecan Driftwood

Domino

Aztec Beige

Slate Stone

Chestnut