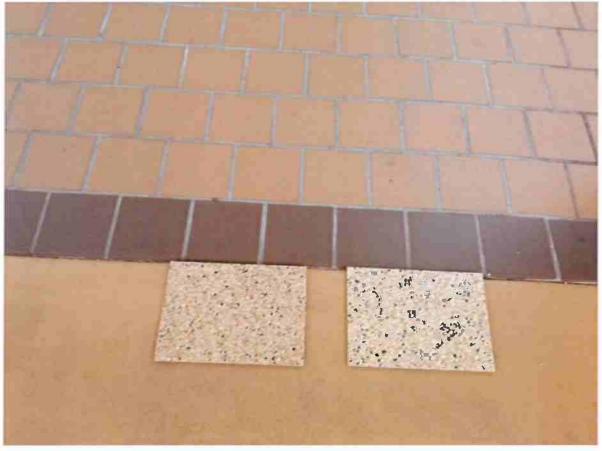

# PENNTEK EVOLUTION FLOOR COATING - WALKWAYS

\$8,550.00

- Prep concrete surface by diamond grinding concrete to create proper profile for adhesion
  - Apply proprietary concrete mendor and filler to fix pits and cracks before applying base coat.
- · Apply self priming pure Polyurea base coat
- Apply desired color full flake broadcast to rejection
- Once the basecoat is fully cured scrape and vacuum any loose or vertical standing flakes
- Apply 2 coats of Polyaspartic clear top coat with heavy aggregate for non-slip/nonskid surface.
- Penntek Industrial coatings and Tru Colors offers a commercial 5 year manufactures and workmanship and material warranty. See sample warranty

# PENNTEK EVOLUTION FLOOR COATING - STEPS

\$2,250.00

- Prep concrete surface by diamond grinding concrete to create proper profile for adhesion
- Apply proprietary concrete mendor and filler to fix pits and cracks before applying base coat.
- · Apply self priming pure Polyurea base coat
- Apply desired color full flake broadcast to rejection
- Once the basecoat is fully cured scrape and vacuum any loose or vertical standing flakes
- Apply 2 coats of Polyaspartic clear top coat with heavy aggregate for non-slip/nonskid surface.
- Penntek Industrial coatings and Tru Colors offers a commercial 5 year manufactures and workmanship and material warranty. See sample warranty