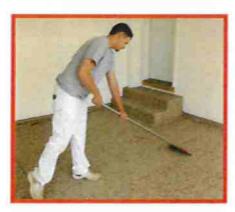

# Expert Preparation & Application

STEP 1
PREPARATION
Preparation includes shot blasting and/or diamond grinding.

Dust is minimized by having all grinders hooked up to vacuum systems.

STEP 4
BROADCASTING
THE CHIP