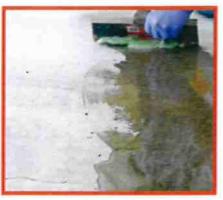

# Expert Preparation & Application

STEP 1
PREPARATION
Preparation includes shot blasting and/or diamond grinding.

Dust is minimized by having all grinders hooked up to vacuum systems.

STEP 4
BROADCASTING
THE CHIP

Immediately after the basecoat application, the chip is generously broadcast by hand, providing both color and texture to the floor.

CONCRETE
RECONSTRUCTION
Penntek menders and fillers are used to fix pits and cracks before the process begins.