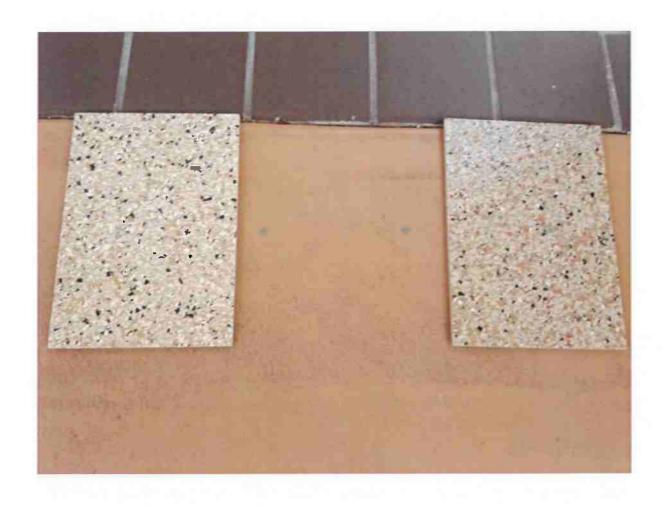

# PENNTEK EVOLUTION FLOOR COATING - WALKWAYS

\$8,550.00

- Prep concrete surface by diamond grinding concrete to create proper profile for adhesion
  - Apply proprietary concrete mendor and filler to fix pits and cracks before applying base coat.
- · Apply self priming pure Polyurea base coat
- Apply desired color full flake broadcast to rejection
- Once the basecoat is fully cured scrape and vacuum any loose or vertical standing flakes
- Apply 2 coats of Polyaspartic clear top coat with heavy aggregate for non-slip/nonskid surface.
- Penntek Industrial coatings and Tru Colors offers a commercial 5 year manufactures and workmanship and material warranty. See sample warranty

# PENNTEK EVOLUTION FLOOR COATING - STEPS

\$2,250.00

- Prep concrete surface by diamond grinding concrete to create proper profile for adhesion
- Apply proprietary concrete mendor and filler to fix pits and cracks before applying base coat.
- · Apply self priming pure Polyurea base coat
- Apply desired color full flake broadcast to rejection
- Once the basecoat is fully cured scrape and vacuum any loose or vertical standing flakes
- Apply 2 coats of Polyaspartic clear top coat with heavy aggregate for non-slip/nonskid surface.
- Penntek Industrial coatings and Tru Colors offers a commercial 5 year manufactures and workmanship and material warranty. See sample warranty