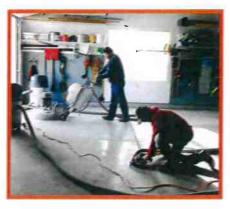

# Expert Preparation & Application

STEP 1
PREPARATION
Preparation includes shot blasting and/or diamond grinding.

Dust is minimized by having all grinders hooked up to vacuum systems.

STEP 4
BROADCASTING
THE CHIP

Immediately after the basecoat application, the chip is generously broadcast by hand, providing both color and texture to the floor.

CONCRETE
RECONSTRUCTION
Penntek menders and fillers are used to fix pits and cracks before the process begins.

STEP 5

Once the basecoat is fully cured the floor is scraped and vacuumed to remove any loose or vertical standing flakes.

STEP 3
BASECOAT
Penntek's 100% solids,
self-priming pure
polyurea basecoat is
mixed and applied.